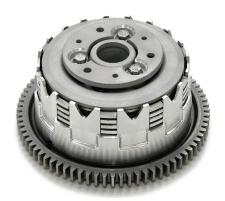

## Riding Support Clutch for Motorcycles

We have developed a friction material with high porosity that achieves good clutch disengagement, smooth starting feeling, and excellent heat resistance by using our original friction material compound and manufacturing method.

This friction material with excellent characteristics can be applied to a wide range of small to large-sized vehicles and has been well received at the top level of Japanese motorcycle racing.

## **Features**

- High torque capacity and weight saving
- Reduces handling load
- Reduces shock during deceleration