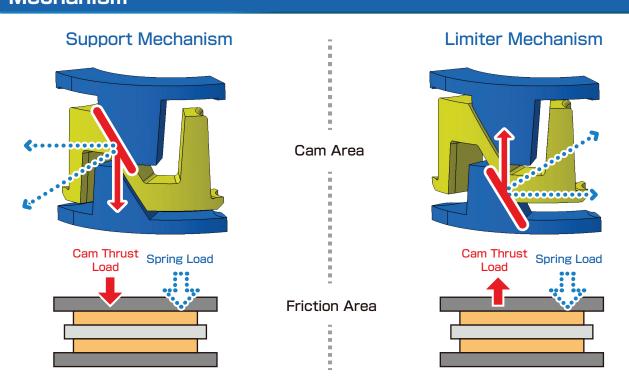

h porosity that achieves good clutch disengagement, smooth starting feeling, and excellent heat resistance by using our original friction material compound and manufacturing method.

This friction material with excellent characteristics can be applied to a wide range of small to large-sized vehicles and has been well received at the top level of Japanese motorcycle racing.



## **Features**

- High torque capacity and weight saving
- Reduces handling load
- Reduces shock during deceleration

## Line-up

Available in five different sizes

| Displacement (cc) | 100~ | 150~ | 500~   | 800~ | 1000~ |
|-------------------|------|------|--------|------|-------|
|                   | 300  | 800  | 1800   | 1800 | 1800  |
| Disc Size<br>(mm) | φ110 | φ125 | φ132.5 | φ139 | φ151  |

## Mechanism