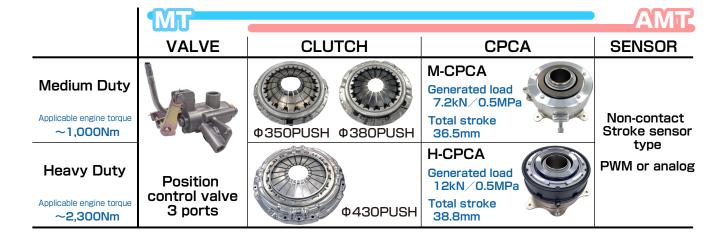

# **CPCA**

Choosing a MT valve and AMT stroke sensor, and sharing of parts allows this system to be used on both MT and AMT transmission types.

### **Main Specifications**

Main Specifications