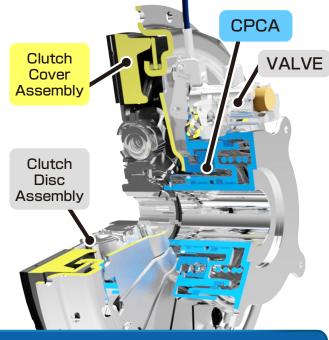

## **CPCA** Concentric Pneumatic Clutch Actuator

Actuator controls the clutch cover assembly coaxially by pneumatic pressure.

#### Clutch Cover Assembly

Set clutch release characteristics to match CPCA

## Structure/Appearance